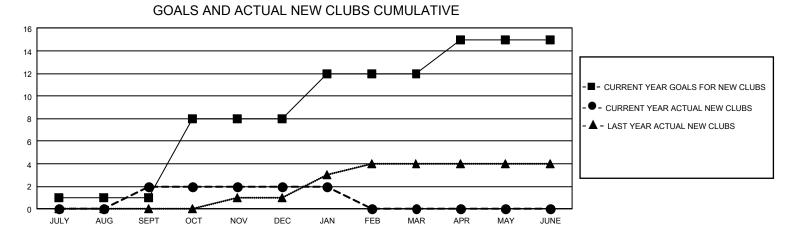

## GAT MONTHLY MEMBERSHIP PROGRESS REPORT

GMT Constitutional Area 5 - J, Group I

REPORT DOES NOT INCLUDE CLUBS IN UNDISTRICTED AREAS.

| Clubs                 |               |           |               | Members               |                          |                         |                                                    |
|-----------------------|---------------|-----------|---------------|-----------------------|--------------------------|-------------------------|----------------------------------------------------|
| RESULTS FOR 2023-2024 |               |           |               | RESULTS FOR 2023-2024 |                          |                         |                                                    |
| QUARTER               | NEW CLUB GOAL | NEW CLUBS | DROPPED CLUBS | QUARTER               | EMBER GROWTH NET<br>GOAL | MEMBER GROWTH<br>ACTUAL | DROPPED MEMBERS<br>ACTUAL (including<br>transfers) |
| JULY/AUG/SEPT         | 3             | 2         | 3             | JULY/AUG/SEPT         | r 830                    | 1,214                   | 702                                                |
| OCT/NOV/DEC           | 21            | 0         | 5             | OCT/NOV/DEC           | 981                      | 593                     | 928                                                |
| JAN/FEB/MAR           | 12            | 0         | 0             | JAN/FEB/MAR           | 785                      | 323                     | 198                                                |
| APR/MAY/JUNE          | 9             | 0         | 0             | APR/MAY/JUNE          | 571                      | 0                       | 0                                                  |