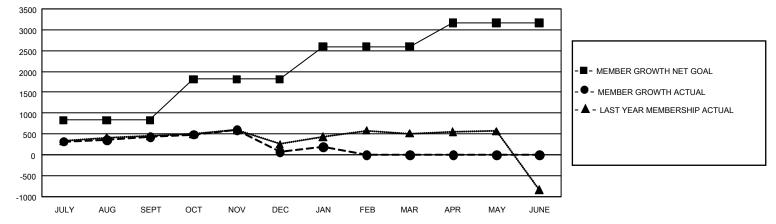

## GAT MONTHLY MEMBERSHIP PROGRESS REPORT

GMT Constitutional Area 5 - J, Group I

REPORT DOES NOT INCLUDE CLUBS IN UNDISTRICTED AREAS.

| Clubs                 |               |           |               | Members               |                          |                         |                                                    |
|-----------------------|---------------|-----------|---------------|-----------------------|--------------------------|-------------------------|----------------------------------------------------|
| RESULTS FOR 2023-2024 |               |           |               | RESULTS FOR 2023-2024 |                          |                         |                                                    |
| QUARTER               | NEW CLUB GOAL | NEW CLUBS | DROPPED CLUBS | QUARTER               | EMBER GROWTH NET<br>GOAL | MEMBER GROWTH<br>ACTUAL | DROPPED MEMBERS<br>ACTUAL (including<br>transfers) |
| JULY/AUG/SEPT         | 3             | 2         | 3             | JULY/AUG/SEPT         | r 830                    | 1,214                   | 702                                                |
| OCT/NOV/DEC           | 21            | 0         | 5             | OCT/NOV/DEC           | 981                      | 593                     | 928                                                |
| JAN/FEB/MAR           | 12            | 0         | 0             | JAN/FEB/MAR           | 785                      | 323                     | 198                                                |
| APR/MAY/JUNE          | 9             | 0         | 0             | APR/MAY/JUNE          | 571                      | 0                       | 0                                                  |